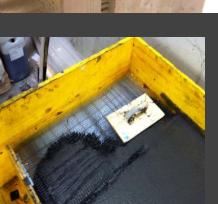

The Applications

The Applications

The common way of Production – Flood Method

The Production of Translucent Facade including mechanical load capacity

The Production of Translucent Sanwich Panels

Sanwich Panels with Aluminum coverage are the right product for light weighted shear wall constructions and nearly in any high-building applicable.