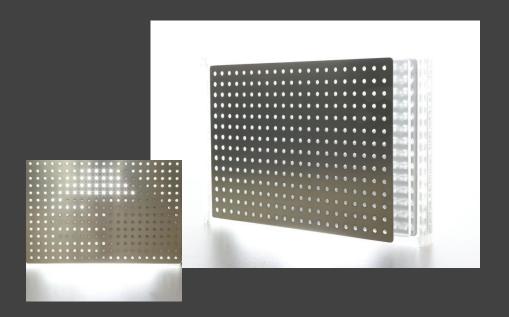

The Applications

The Applications

The common way of Production – Flood Method

The Production of Translucent Facade including mechanical load capacity

The Production of Translucent Sanwich Panels

Sanwich Panels with Aluminum coverage are the right product for light weighted shear wall constructions and nearly in any high-building applicable.

The Production of Translucent Sanwich Panels

Office Buildings, Ware Houses, Stores and any other similar building.