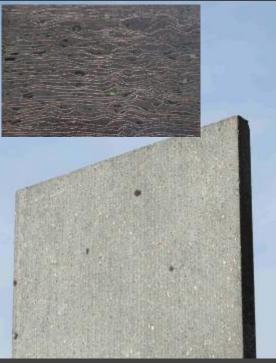

The Applications

The Applications

The common way of Production – Flood Method

The Production of Translucent Facade including mechanical load capacity

The Production of Translucent Sanwich Panels

Sanwich Panels with Aluminum coverage are the right product for light weighted shear wall constructions and nearly in any high-building applicable.

The Production of Translucent Sanwich Panels

Office Buildings, Ware Houses, Stores and any other similar building.