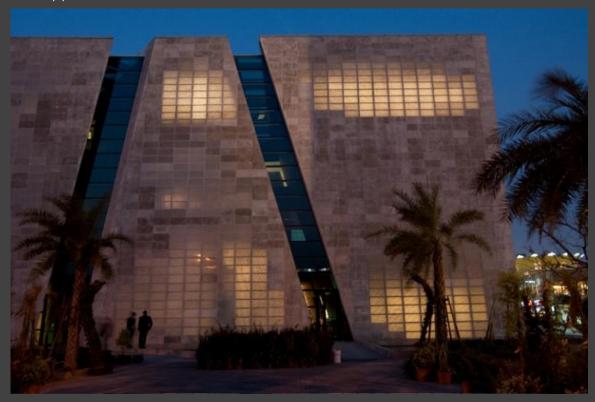

The Applications

The Applications

The common way of Production – Flood Method

The Production of Translucent Facade including mechanical load capacity

The Production of Translucent Sanwich Panels

Sanwich Panels with Aluminum coverage are the right product for light weighted shear wall constructions and nearly in any high-building applicable.