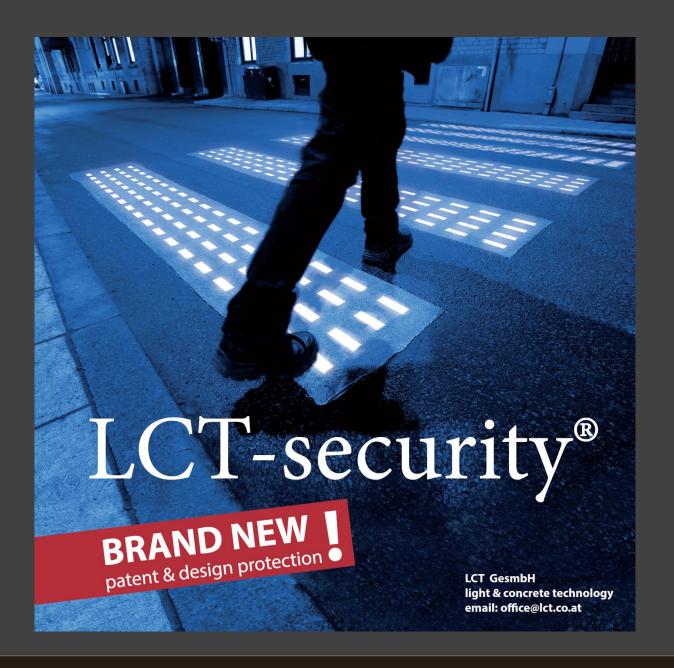

The Applications

The Applications

The common way of Production – Flood Method

The Production of Translucent Facade including mechanical load capacity

The Production of Translucent Sanwich Panels

Sanwich Panels with Aluminum coverage are the right product for light weighted shear wall constructions and nearly in any high-building applicable.

#### The Patents

LCT keeps Patents for Europe, UK, Russia, China, India, Japan, Arabic World, USA and Canada for the industrial production of the mentioned applications.

LCT Technology reduces the production costs relevantly by increasing the stability of the concrete facades, slabs and bricks with its patented way of production.