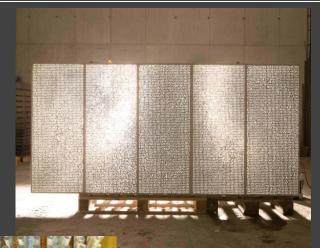

The Applications

The Applications

The common way of Production – Flood Method

The Production of Translucent Facade including mechanical load capacity

The Production of Translucent Sanwich Panels

Sanwich Panels with Aluminum coverage are the right product for light weighted shear wall constructions and nearly in any high-building applicable.