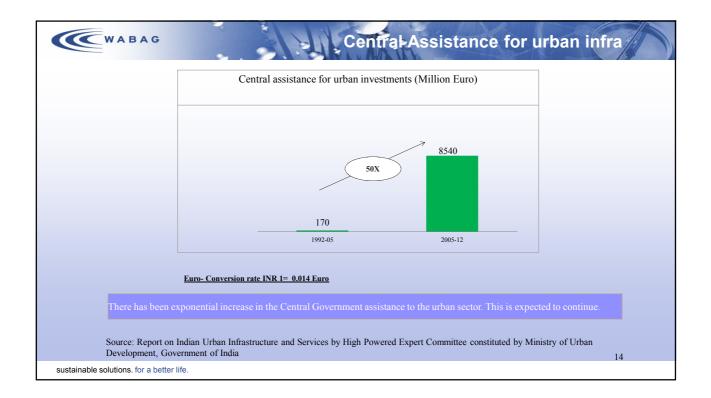

WABAG **KEY ISSUES GANGA** Industrial Sewage Effluent • No compliance of effluent • Poor sewerage network treatment · Degradable Organics · Laid back attitude by Inorganics industry • Salt & Sugar (TDS) • Big Polluters - tanneries, · Sludge/Rejects distilleries, pulp & paper, textiles, pharma/chemicals • Heavy metals • True treatment costs are 12,000 3,000 high which industry hasn't MLD internalised **MLD** sustainable solutions. for a better life

| <ul> <li>Supreme Court directive to clean C</li> <li>The below investment will be span</li> <li>The investment shown below does</li> <li>Likely Concession Period- 15 Year</li> <li>River Front Management-Austria</li> <li>WABAG has capitalized this opport</li> </ul> | ned over 10 year j<br>not consider the c<br>s<br>to look into this op