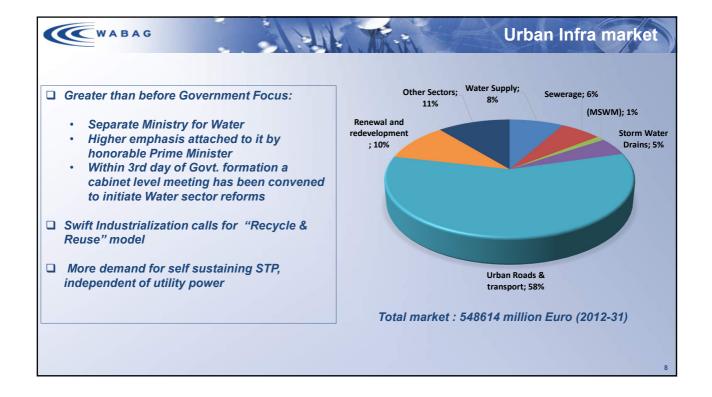

WABAG **KEY ISSUES GANGA** Industrial Sewage Effluent • No compliance of effluent • Poor sewerage network treatment · Degradable Organics · Laid back attitude by Inorganics industry • Salt & Sugar (TDS) • Big Polluters - tanneries, · Sludge/Rejects distilleries, pulp & paper, textiles, pharma/chemicals • Heavy metals • True treatment costs are 12,000 3,000 high which industry hasn't MLD internalised **MLD** sustainable solutions. for a better life

| <ul> <li>Supreme Court directive to clean C</li> <li>The below investment will be span</li> <li>The investment shown below does</li> <li>Likely Concession Period- 15 Year</li> <li>River Front Management-Austria</li> <li>WABAG has capitalized this opport</li> </ul> | ned over 10 year j<br>not consider the c<br>s<br>to look i