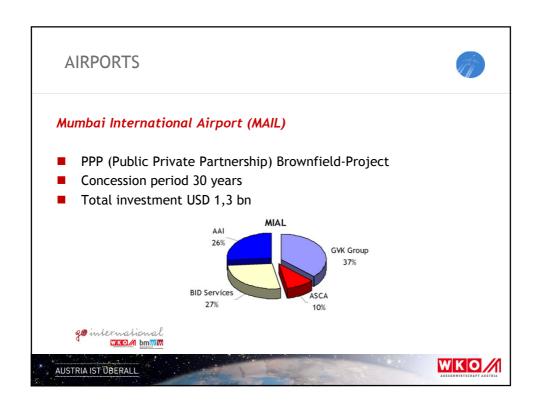

# ### ROAD HIGHWAYS \*\*Upcoming Large State Projects\*\* Agra Lucknow Expressway - 302 km, USD 2.5 bn Bandra-Versova Sea Link, Mumbai - 10.1 km, USD 660 mn Biju Expressway, Odisha - 656 km, USD 530 mn Bawana-Yamunanagar Expressway - 200 km, USD 167 mn Coastal Road Nariman Pt.-Kandivli, Mumbai (PPP) - USD 1,410 mn North-South Road Corridor, West Bengal - 230 km, USD 730 mn Ahmedabad-Dholera-Bhavnagar Project - 116 km, USD 450 mn \*\*Mutualist Diserall\*\* MIKIOMA MIKIOMA AUSTRIAIST DISERALL\*\*































# CONSTRUCTION (RESIDENTIAL, COMMERCIAL)



- Growth till 2008 35% p.a.
- Low mechanisation

## Residential

- 75% of the market is residential
- shortage of 26 mn. houses (2012)
  - 2/3rd of the demand is for budget housing
- Properties under construction US