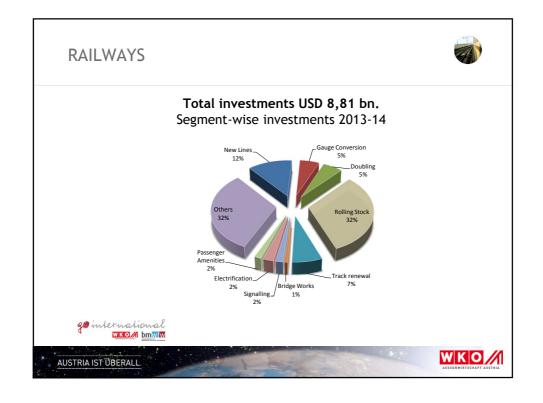

# ### ROAD HIGHWAYS \*\*Upcoming Large State Projects\*\* Agra Lucknow Expressway - 302 km, USD 2.5 bn Bandra-Versova Sea Link, Mumbai - 10.1 km, USD 660 mn Biju Expressway, Odisha - 656 km, USD 530 mn Bawana-Yamunanagar Expressway - 200 km, USD 167 mn Coastal Road Nariman Pt.-Kandivli, Mumbai (PPP) - USD 1,410 mn North-South Road Corridor, West Bengal - 230 km, USD 730 mn Ahmedabad-Dholera-Bhavnagar Project - 116 km, USD 450 mn \*\*Mutualist Diserall\*\* MIKIOMA MIKIOMA AUSTRIAIST DISERALL\*\*































# CONSTRUCTION (RESIDENTIAL, COMMERCIAL)



- Growth till 2008 35% p.a.
- Low mechanisation

## Residential

- 75% of the market is residential
- shortage of 26 mn. houses (2012)
  - 2/3rd of the demand is for budget housing
- Properties under construction USD 230 bn
  - Half of it luxury apartments

## Commercial

- IT/ ITES and BFSI driving the demand
- Retail: Malls and stores









# CONSTRUCTION (RESIDENTIAL, COMMERCIAL)



# **Opportunities**

# **Equipment and Materials**

- Newer construction technologies (Pre-fabricated; system formwork)
- Modern construction material additives and special mixtures
- Automatic, Multilevel parking systems
- Security systems and devices
- Quality lighting

# Services

- Green-building technologies
- Shop design