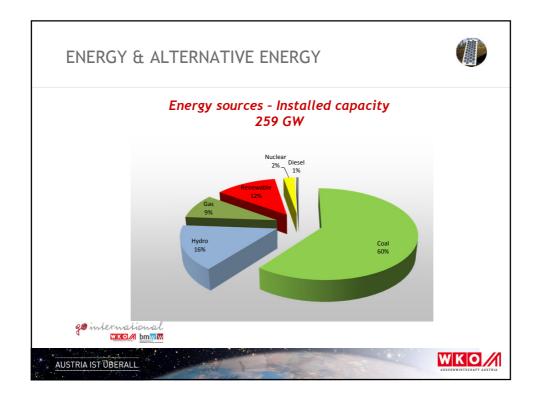

# ### ROAD HIGHWAYS \*\*Upcoming Large State Projects\*\* Agra Lucknow Expressway - 302 km, USD 2.5 bn Bandra-Versova Sea Link, Mumbai - 10.1 km, USD 660 mn Biju Expressway, Odisha - 656 km, USD 530 mn Bawana-Yamunanagar Expressway - 200 km, USD 167 mn Coastal Road Nariman Pt.-Kandivli, Mumbai (PPP) - USD 1,410 mn North-South Road Corridor, West Bengal - 230 km, USD 730 mn Ahmedabad-Dholera-Bhavnagar Project - 116 km, USD 450 mn \*\*Mutualist Diserall\*\* MIKIOMA MIKIOMA AUSTRIAIST DISERALL\*\*































# CONSTRUCTION (RESIDENTIAL, COMMERCIAL)



- Growth till 2008 35% p.a.
- Low mechanisation

## Residential

- 75% of the market is residential
- shortage of 26 mn. houses (2012)
  - 2/3rd of the demand is for budget housing
- Properties under construction USD 230 bn
  - Half of it luxury apartments

## Commercial

- IT/ ITES and BFSI driving the demand
- Retail: Malls and stores









# CONSTRUCTION (RESIDENTIAL, COMMERCIAL)



# **Opportunities**

# **Equipment and Materials**

- Newer construction technologies (Pre-fabricated; system formwork)
- Modern construction material additives and special mixtures
- Automatic, Multilevel parking systems
- Security systems and devices
- Quality lighting

# Services

- Green-building technologies
- Shop design