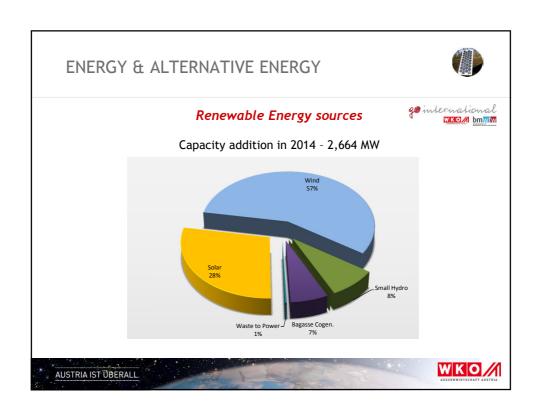

# ### ROAD HIGHWAYS \*\*Upcoming Large State Projects\*\* Agra Lucknow Expressway - 302 km, USD 2.5 bn Bandra-Versova Sea Link, Mumbai - 10.1 km, USD 660 mn Biju Expressway, Odisha - 656 km, USD 530 mn Bawana-Yamunanagar Expressway - 200 km, USD 167 mn Coastal Road Nariman Pt.-Kandivli, Mumbai (PPP) - USD 1,410 mn North-South Road Corridor, West Bengal - 230 km, USD 730 mn Ahmedabad-Dholera-Bhavnagar Project - 116 km, USD 450 mn \*\*Mutualist Diserall\*\* MIKIOMA MIKIOMA AUSTRIAIST DISERALL\*\*































# CONSTRUCTION (RESIDENTIAL, COMMERCIAL)



- Growth till 2008 35% p.a.
- Low mechanisation

## Residential

- 75% of the market is residential
- shortage of 26 mn. houses (2012)
  - 2/3rd of the demand is for budget housing
- Properties under construction USD 230 bn
  - Half of it luxury apartments

## Commercial

- IT/ ITES and BFSI driving the demand
- Retail: Malls and stores









# CONSTRUCTION (RESIDENTIAL, COMMERCIAL)



# **Opportunities**

# **Equipment and Materials**

- Newer construction technologies (Pre-fabricated; system formwork)
- Modern construction material additives and special mixtures
- Automatic, Multilevel parking systems
- Security systems and devices
- Quality lighting

# Services

- Green-building technologies
- Shop design