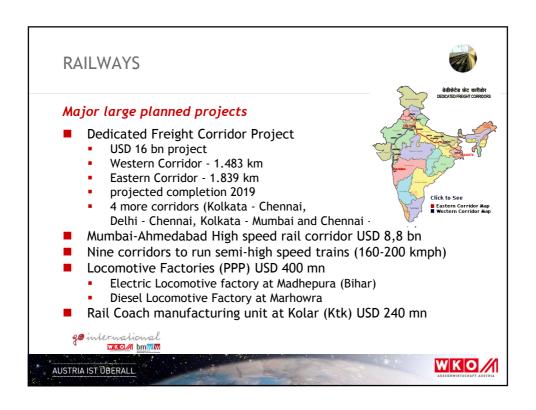

# ### ROAD HIGHWAYS \*\*Upcoming Large State Projects\*\* Agra Lucknow Expressway - 302 km, USD 2.5 bn Bandra-Versova Sea Link, Mumbai - 10.1 km, USD 660 mn Biju Expressway, Odisha - 656 km, USD 530 mn Bawana-Yamunanagar Expressway - 200 km, USD 167 mn Coastal Road Nariman Pt.-Kandivli, Mumbai (PPP) - USD 1,410 mn North-South Road Corridor, West Bengal - 230 km, USD 730 mn Ahmedabad-Dholera-Bhavnagar Project - 116 km, USD 450 mn \*\*Mutualist Diserall\*\* MIKIOMA MIKIOMA AUSTRIAIST DISERALL\*\*