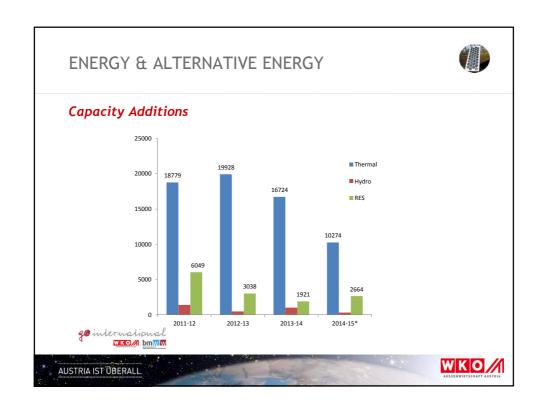

# ### ROAD HIGHWAYS \*\*Upcoming Large State Projects\*\* Agra Lucknow Expressway - 302 km, USD 2.5 bn Bandra-Versova Sea Link, Mumbai - 10.1 km, USD 660 mn Biju Expressway, Odisha - 656 km, USD 530 mn Bawana-Yamunanagar Expressway - 200 km, USD 167 mn Coastal Road Nariman Pt.-Kandivli, Mumbai (PPP) - USD 1,410 mn North-South Road Corridor, West Bengal - 230 km, USD 730 mn Ahmedabad-Dholera-Bhavnagar Project - 116 km, USD 450 mn \*\*Mutualist Diserall\*\* MIKIOMA MIKIOMA AUSTRIAIST DISERALL\*\*































# CONSTRUCTION (RESIDENTIAL, COMMERCIAL)



- Growth till 2008 35% p.a.
- Low mechanisation

## Residential

- 75% of the market is residential
- shortage of 26 mn. houses (2012)
  - 2/3rd of the demand is for budget housing
- Properties under construction USD 230 bn
  - Half of it luxury apartments

## Commercial

- IT/ ITES and BFSI driving the demand
- Retail: Malls and stores









# CONSTRUCTION (RESIDENTIAL, COMMERCIAL)



# **Opportunities**

# **Equipment and Materials**

- Newer construction technologies (Pre-fabricated; system formwork)
- Modern construction material additives and special mixtures
- Automatic, Multilevel parking systems
- Security systems and devices
- Quality lighting

# Services

- Green-building technologies
- Shop design