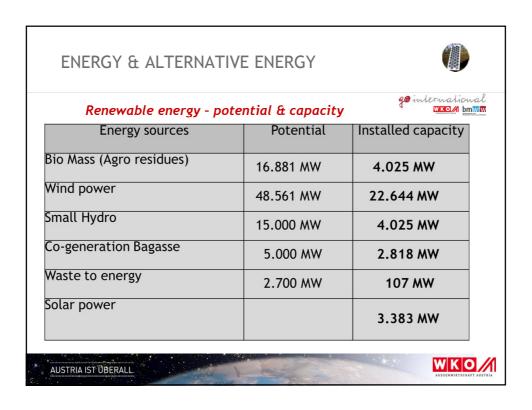

# ### ROAD HIGHWAYS \*\*Upcoming Large State Projects\*\* Agra Lucknow Expressway - 302 km, USD 2.5 bn Bandra-Versova Sea Link, Mumbai - 10.1 km, USD 660 mn Biju Expressway, Odisha - 656 km, USD 530 mn Bawana-Yamunanagar Expressway - 200 km, USD 167 mn Coastal Road Nariman Pt.-Kandivli, Mumbai (PPP) - USD 1,410 mn North-South Road Corridor, West Bengal - 230 km, USD 730 mn Ahmedabad-Dholera-Bhavnagar Project - 116 km, USD 450 mn \*\*Mutualist Diserall\*\* MIKIOMA MIKIOMA AUSTRIAIST DISERALL\*\*































# CONSTRUCTION (RESIDENTIAL, COMMERCIAL)



- Growth till 2008 35% p.a.
- Low mechanisation

## Residential

- 75% of the market is residential
- shortage of 26 mn. houses (2012)
  - 2/3rd of the demand is for budget housing
- Properties under construction USD 230 bn
  - Half of it luxury apartments

## Commercial

- IT/ ITES and BFSI driving the demand
- Retail: Malls and stores









# CONSTRUCTION (RESIDENTIAL, COMMERCIAL)



# **Opportunities**

# **Equipment and Materials**

- Newer construction technologies (Pre-fabricated; system formwork)
- Modern construction material additives and special mixtures
- Automatic, Multilevel parking systems
- Security systems and devices
- Quality lighting

# Services

- Green-building technologies
- Shop design